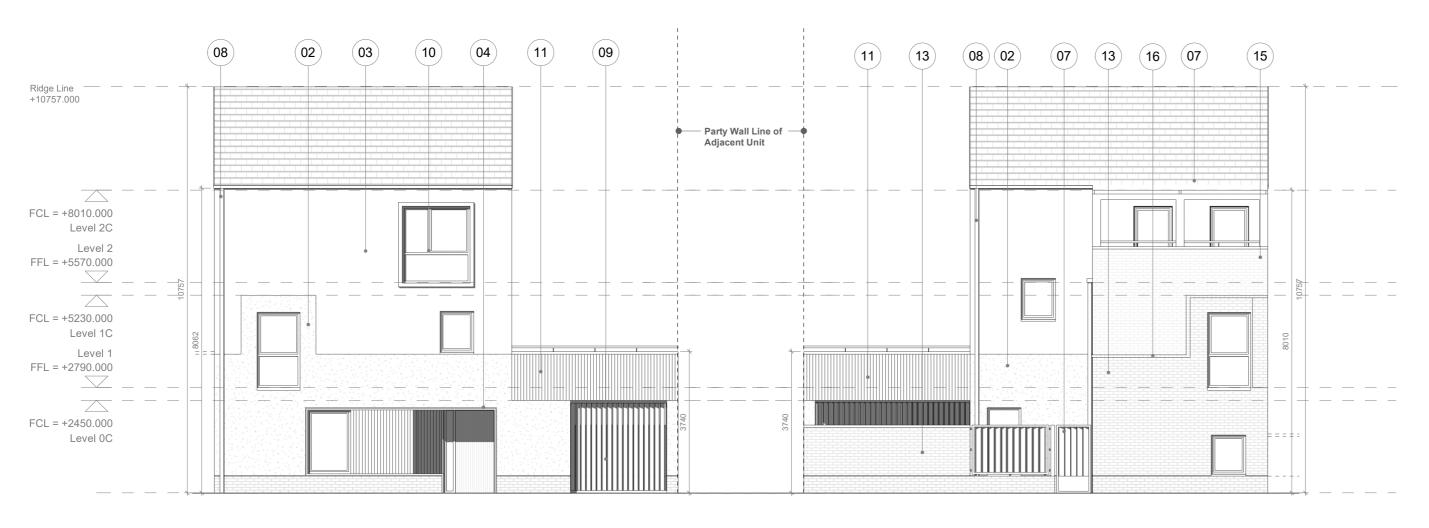

Courtyard House 4b7p\_Front Elevation\_V1a

Courtyard House 4b7p\_External Rear Elevation\_V1a

Courtyard House 4b7p\_Internal Side Elevation - Parking\_V1a

Courtyard House 4b7p\_Internal Rear Elevation\_V1a

Obs. 1: Garden wall heights are dependant on location within masterplan.

Obs. 2: Elements of side elevations become party walls dependant on location within masterplan.
Obs. 3: When terraces are back to back, refer to

masterplan for pergola details. Obs. 4: Please refer to masterplan layout for individual pergolas and locations.

## Material Key

| \ey | Material                            |
|-----|-------------------------------------|
| )1  | Stretcher bond brickwork - charcoal |

- 02 Rough textured render - white Smooth textured render - white 03
- Recessed entrance porches with white pre-cast
- concrete lining white Artificial slate or concrete equivalent roof tiles -
- blue/grey

13

- Verge detail blue/grey
- Vertical louvered timber screens/posts to terrace
- 80 Square section powder coated rainwater goods - black
- 09 Vertical louvered timber screens/doors to carports
- Composite/PVC windows and doors
- Profiled fibre cement facade material and handrail -
- Profiled fibre cement facade material privacy screens with powder coated metal 'T' frame hessian Grey/white brick with grey mortar
- 14 Smooth textured render - dark grey
- Grey/white brick with colour match mortar
- Projecting header course grey/white brick grey mortar

client Glenveagh

project A496 Lands at Hollystown-Kilmartin

status S4 - Suitable for stage approval

drawing title 4 Bed 7 Person 3 Storey Courtyard House V1a - Elevations

drawing no A496-PMA-XX-XX-DR-A-2010