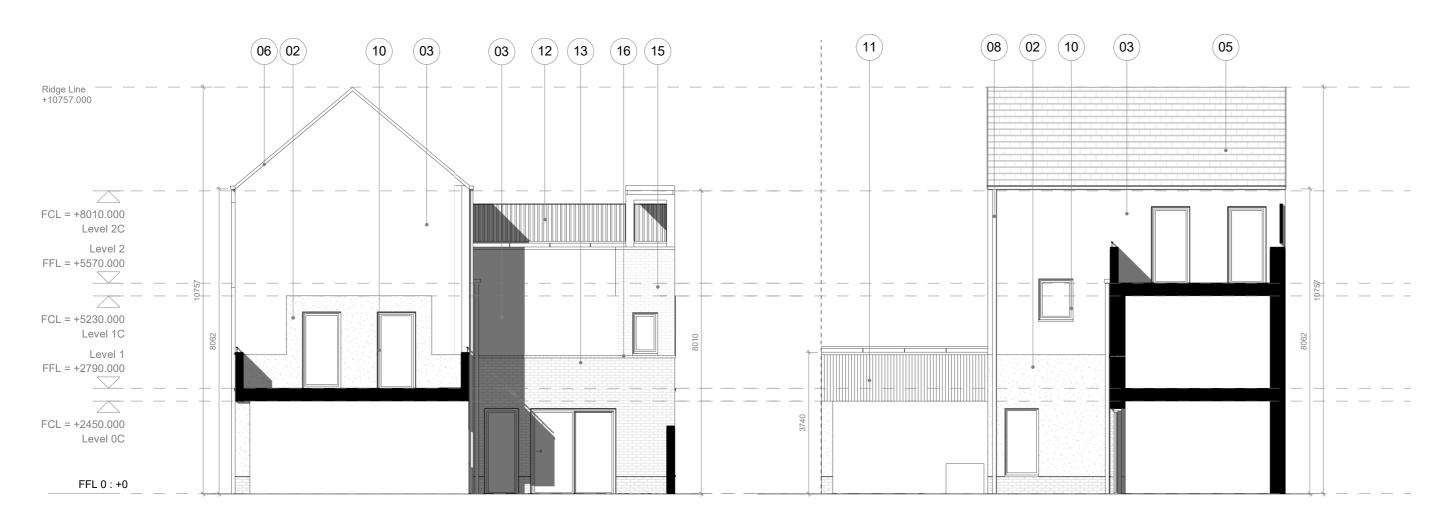

Courtyard House 4b7p\_Front Elevation\_V1a

Courtyard House 4b7p\_External Rear Elevation\_V1a

Courtyard House 4b7p\_Internal Side Elevation - Parking\_V1a

Courtyard House 4b7p\_Internal Rear Elevation\_V1a

Obs. 1: Garden wall heights are dependant on location within masterplan.

Obs. 2: Elements of side elevations become party walls dependant on location within masterplan.
Obs. 3: When terraces are back to back, refer to

masterplan for pergola details. Obs. 4: Please refer to masterplan layout for individual pergolas and locations.

## Material Key

| \ey | Material                            |
|-----|-------------------------------------|
| )1  | Stretcher bond brickwork - charcoal |

- 02 Rough textured render - white Smooth textured render - white 03
- Recessed entrance porches with white pre-cast
- concrete lining white Artificial slate or concrete equivalent roof tiles -
- blue/grey

13

- Verge detail blue/grey
- Vertical louvered timber screens/posts to terrace
- 80 Square section powder coated rainwater goods - black
- 09 Vertical louvered timber screens/doors to carports
- Composite/PVC windows and doors
- Profiled fibre cement facade material and handrail -
- Profiled fibre cement facade material privacy screens with powder coated metal 'T' frame hessian Grey/white brick with grey mortar
- 14 Smooth textured render - dark grey
- Grey/white brick with colour match mortar
- Projecting header course grey/white brick grey mortar

client Glenveagh

project A496 Lands at Hollystown-Kilmartin

status S4 - Suitable for stage approval

drawing title 4 Bed 7 Person 3 Storey Courtyard House V1a - Elevations

drawing no A496-PMA-XX-XX-DR-A-2010